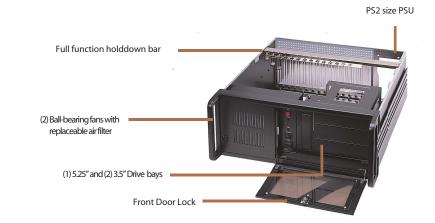

# Features

- 19" 4U Rackmount Standard
- · Heavy-duty Steel
- Supports ATX Motherboard, or 14-slot backplane
- Supports for extended ATX motherboard with extended chassis depth of 515mm
- (3) 5.25" and (1) external drive bays
  (1) 3.5" internal drive bay
- (1) 120mm and (1) 80mm Ball-bearing Fans
- · Lockable front door
- Anti vibration card retention
- Supports PS2 single output, or mini redundant PSU
- Optional 20-inch ball-bearing slide rail

# Drive bays

3 x 5.25" & 1 x 3.5" ext. Drive bays, 1 x 3.5" internal Drive bay

# Power supply

PS2 or mini redundant PSU

#### Cooling system

1 x 120mm, 1 x 80mm ball-bearing fans with replaceable air filter