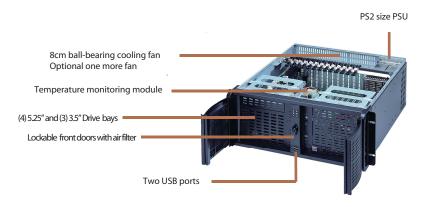

### Features

- 19" 4U Rackmount Standard
- · Heavy-duty Steel with Ni plating
- Supports ATX/EATX Motherboard
- · Front panel with lockable doors
- (4) 5.25" and (1) 3.5" FDD
  (2) 3.5" internal drive bay
  HDD drive bays in two shock-resistant cages
- Two USB 2.0 ports (optional USB 3.0 ports)
- System environmental monitor
- Extra space for one additional 8cm fan

#### Drive bays

4 x 5.25" & 1 x 3.5" ext. Drive bays, 2 x 3.5" internal Drive bays

#### Power supply

PS2 or mini redundant PSU

#### Cooling system

1 x 120mm, 1 x 80mm ball-bearing fans with replaceable air filter

#### I/O port

2 x USB 2.0 ports on front panel (optional USB 3.0)