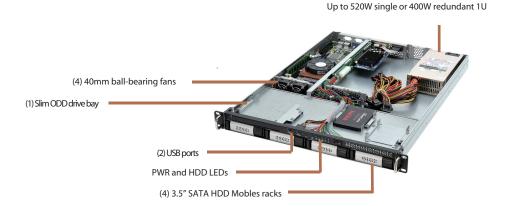

# Features

- Heavy-duty steel construction with 600mm in depth
- Supports full size SBC through PICMG
  1.3 backplane with 1 x PCle x 16 slot
- (4) 3.5" SATA HDD mobile racks
  - (1) Slim ODD drive bay
  - (2) 2.5" space for SSD or HDD
- (2) USB ports on front panel
- LED indicators
- (4) 40cm Ball-bearing fans
- Supports 1U power supply
- · Optional ball-bearing slide rail

# Drive bays

- 4 x 3.5" SATA HDD mobile racks
- 1 x Slim ODD drive bay
- 2 x Space for 2.5" SSD or HDD drives

# Power supply

Up to 520W 1U single or up to 400W 1U redundant PSU

# Cooling system

4 x 40mm ball-bearing fans

# I/O port

2 x USB 2.0 with optional USB 3.0

# Indicator

Power on/off and HDD activity LEDs