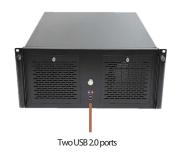

## Features

- 19" 4U Rackmount Standard
- · Heavy-duty Steel
- Supports ATX Motherboard
- Front panel with lockable doors
- (2) 3.5" internal drive bay(6) 2.5" internal drive bay
- Two USB 2.0 ports

Side view

2 x USB 2.0 ports on front panel

Indicator

Power on/off and HDD activity LEDs

**Operating Temperature** 

0°~55°C

Gross weight

8.3 kg

Dimension (mm)