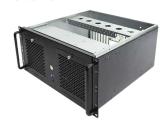

## Features

- 19" 4U Rackmount Standard
- · Heavy-duty Steel
- Supports ATX Motherboard
- Front panel with lockable doors
- (2) 3.5" internal drive bay(6) 2.5" internal drive bay
- Two USB 2.0 ports

Side view