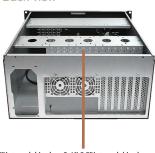

Back view

(2) 3.5" internal drive bay & (6) 2.5" internal drive bay

2 x 3.5", 6 x 2.5" internal Drive bays

Expansion

(7) slots for full size add-on cards

Power supply

ATX PSU

Cooling system

1 x 12025 fan

I/O port