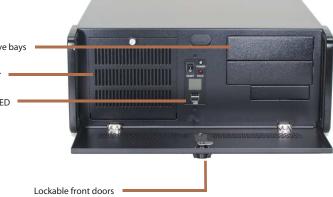

120mm fan with air filter

(2) USB ports and Indicator LED

#### Drive bays

2 x 5.25" & 1 x 3.5" ext. Drive bays, 2 x 3.5" internal Drive bays

#### I/O port

2 x USB 2.0 on front panel

#### Indicator

Power on/off and HDD activity LEDs